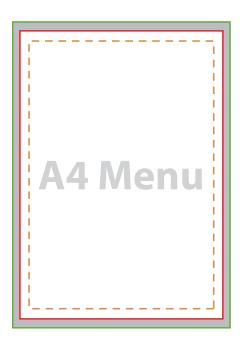

## A4 Portrait Menu 210mm x 297mm

Finished Size:
210mm x 297mm
Bleed Size (Artwork Size):
214mm x 301mm
Safe Zone:
200mm x 287mm