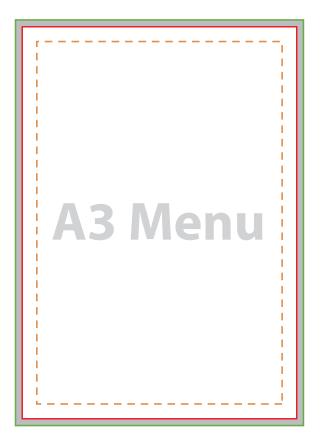

# A3 Portrait Menu 297mm x 420mm

Finished Size:
297mm x 420mm
Bleed Size (Artwork Size):
303mm x 426mm
Safe Zone:
410mm x 287mm