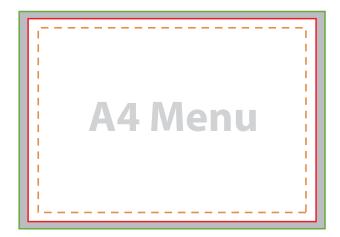

## A4 Landscape Menu 297mm x 210mm

Finished Size:
297mm x 210mm
Bleed Size (Artwork Size):
301mm x 214mm
Safe Zone:
287mm x 200mm