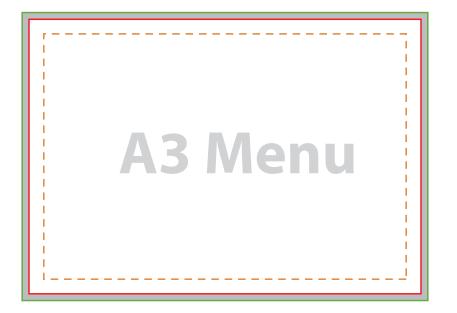

### A3 Landscape Menu 420mm x 297mm

Finished Size:
420mm x 297mm
Bleed Size (Artwork Size):
426mm x 303mm
Safe Zone:
410mm x 287mm