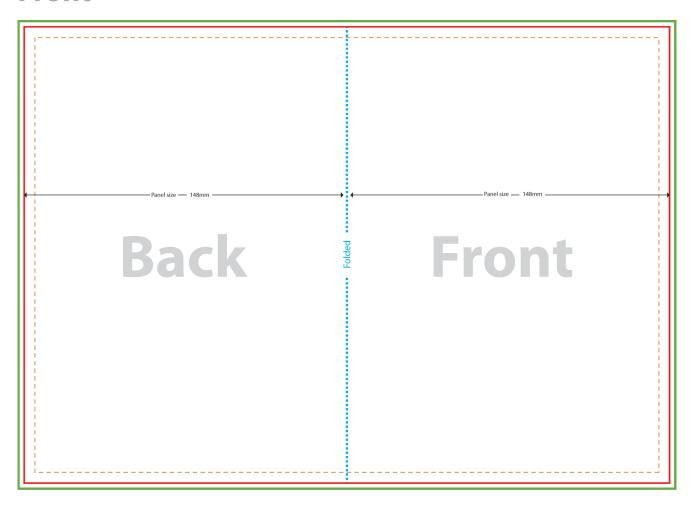

# **Front**

Finished Size: 297mm x 210mm

Bleed Size (Artwork Size): 301mm x 214mm

Safe Zone: 287mm x 200mm

Folding Line

# Colour

CMYK only. Use of other colour scheme such as RGB or Pantone will result in inaccurate output colour.

## **Font**

All text must be OUTLINED.

## **Images**