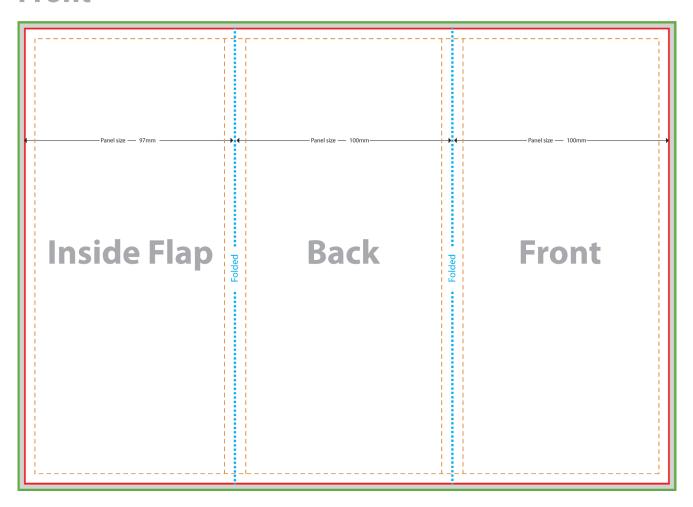

# **Front**

— Finished Size: 297mm x 210mm

Bleed Size (Artwork Size): 301mm x 214mm

Safe Zone: 287mm x 200mm

••••• Folding Line

# **Colour**

CMYK only. Use of other colour scheme such as RGB or Pantone will result in inaccurate output colour.

#### **Font**

All text must be OUTLINED.

## **Images**