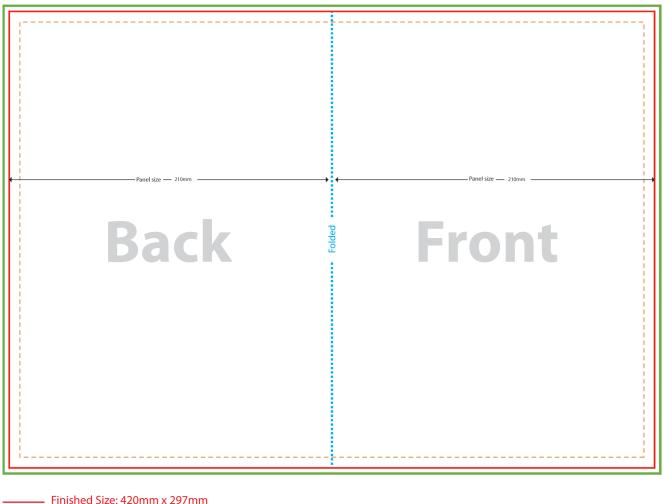

# **Front**

Finished Size: 420mm x 297mm

Bleed Size (Artwork Size): 424mm x 301mm

Safe Zone: 410mm x 287mm

Folding Line

# **Back**

Finished Size: 420mm x 297mm
Bleed Size (Artwork Size): 424mm x 301mm
Safe Zone: 410mm x 287mm
Folding Line