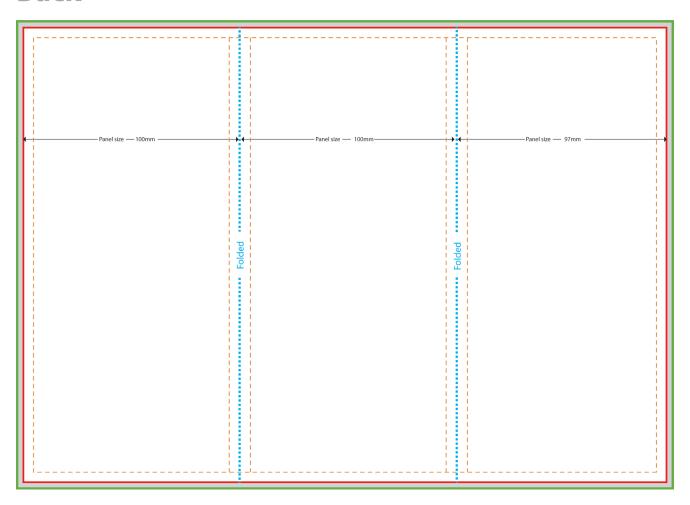

# **Back**

Finished Size: 297mm x 210mm

Bleed Size (Artwork Size): 301mm x 214mm

——— Safe Zone: 287mm x 200mm

••••• Folding Line

# **Colour**

CMYK only. Use of other colour scheme such as RGB or Pantone will result in inaccurate output colour.

## **Font**

All text must be OUTLINED.

## **Images**