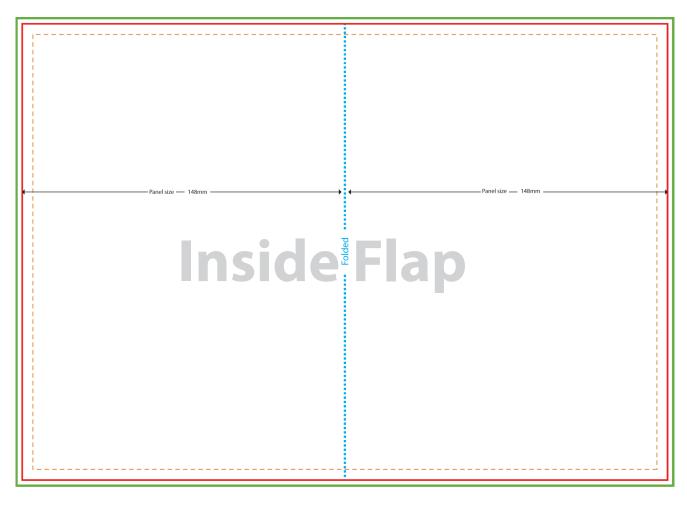

# **Front**

Finished Size: 297mm x 210mm

Bleed Size (Artwork Size): 301mm x 214mm

Safe Zone: 287mm x 200mm

Folding Line

# **Back**

Finished Size: 297mm x 210mm

Bleed Size (Artwork Size): 301mm x 214mm

- Safe Zone: 287mm x 200mm

Folding Line