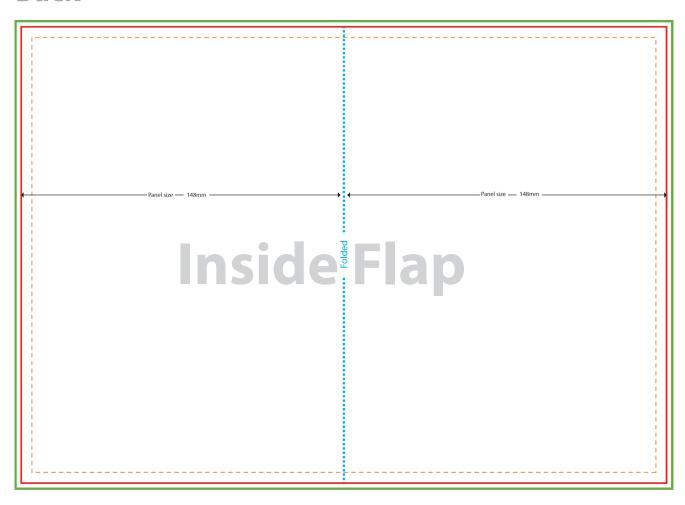

# **Back**

Finished Size: 297mm x 210mm

Bleed Size (Artwork Size): 301mm x 214mm

- Safe Zone: 287mm x 200mm

Folding Line

# **Colour**

CMYK only. Use of other colour scheme such as RGB or Pantone will result in inaccurate output colour.

#### **Font**

All text must be OUTLINED.

## **Images**