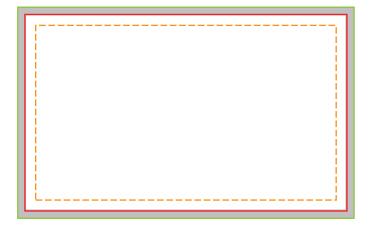

### **Business Card 90mm x 55mm**

Finished Size: 90mm x 55mm

Bleed Size (Artwork Size): 94mm x 59mm

Safe Zone: 84mm x 49mm

# **Artwork Size**

Standard business card size is **90mm x 55mm**Slim business card size are **90mm x 50mm**, **90mm x 45mm** Please ensure you add 2mm bleed each side.