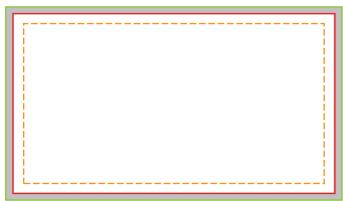

## **Business Card 90mm x 50mm**

Finished Size: 90mm x 50mm

Bleed Size (Artwork Size): 94mm x 54mm

Safe Zone: 84mm x 44mm

# **Artwork Size**

Standard business card size is **90mm x 55mm**Slim business card size are **90mm x 50mm**, **90mm x 45mm** Please ensure you add 2mm bleed each side.