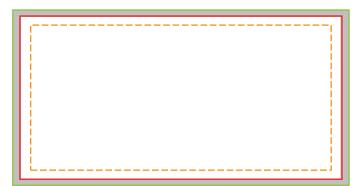

### **Business Card 90mm x 45mm**

Finished Size: 90mm x 45mm

Bleed Size (Artwork Size): 94mm x 49mm

Safe Zone: 84mm x 39mm

# **Artwork Size**

Standard business card size is **90mm x 55mm**Slim business card size are **90mm x 50mm**, **90mm x 45mm** Please ensure you add 2mm bleed each side.