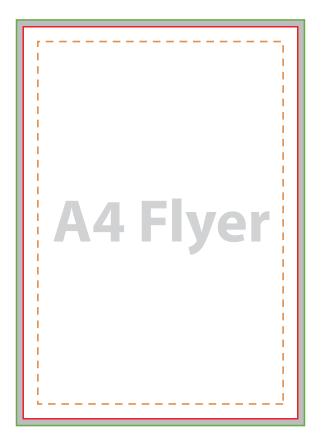

### A4 Portrait Flyer 210mm x 297mm

Finished Size:
210mm x 297mm
Bleed Size (Artwork Size):
214mm x 301mm
Safe Zone:
200mm x 287mm