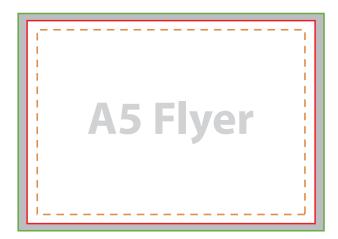

### A5 Landscape Flyer 210mm x 148mm

Finished Size:
210mm x 148mm
Bleed Size (Artwork Size):
214mm x 152mm
Safe Zone:
200mm x 138mm