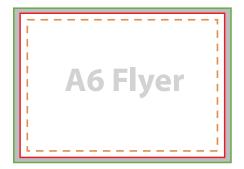

# A6 Landscape Flyer 148mm x 105mm

Finished Size:
148mm x 105mm
Bleed Size (Artwork Size):
152mm x 109mm
Safe Zone:
138mm x 95mm