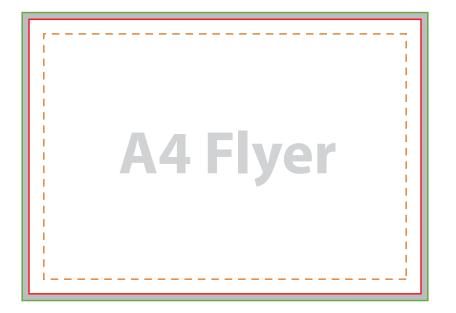

### A4 Landscape Flyer 297mm x 210mm

Finished Size:
297mm x 210mm
Bleed Size (Artwork Size):
301mm x 214mm
Safe Zone:
287mm x 200mm