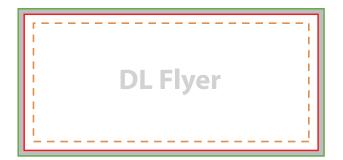

# DL Landscape Flyer 210mm x 99mm

Finished Size:
210mm x 99mm
Bleed Size (Artwork Size):
214mm x 103mm
Safe Zone:
200mm x 89mm