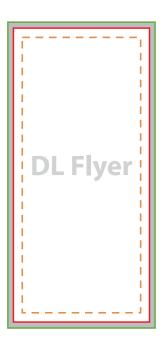

# DL Portrait Flyer 99mm x 210mm

Finished Size:
99mm x 210mm
Bleed Size (Artwork Size):
103mm x 214mm
Safe Zone:
89mm x 200mm