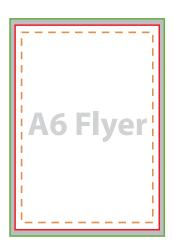

# A6 Portrait Flyer 105mm x 148mm

Finished Size:
105mm x 148mm
Bleed Size (Artwork Size):
109mm x 152mm
Safe Zone:
95mm x 138mm