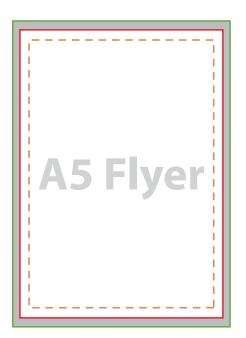

### A5 Portrait Flyer 148mm x 210mm

Finished Size:
148mm x 210mm
Bleed Size (Artwork Size):
152mm x 214mm
Safe Zone:
138mm x 200mm