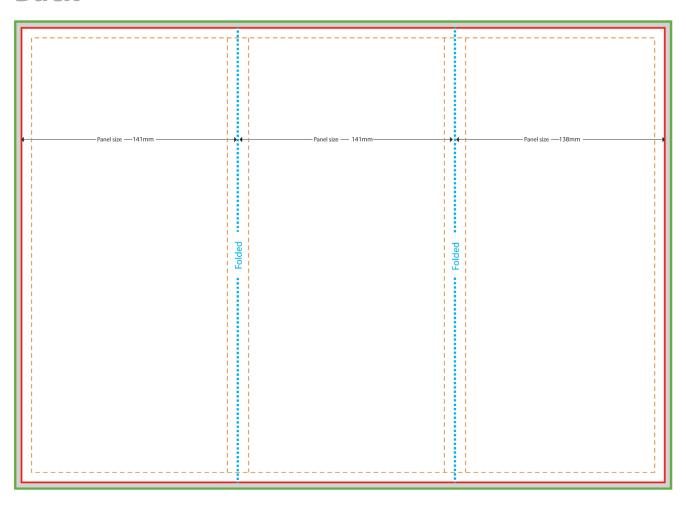

# **Back**

Finished Size: 420mm x 297mm
Bleed Size (Artwork Size): 424mm x 301mm
Safe Zone: 410mm x 287mm
Folding Line