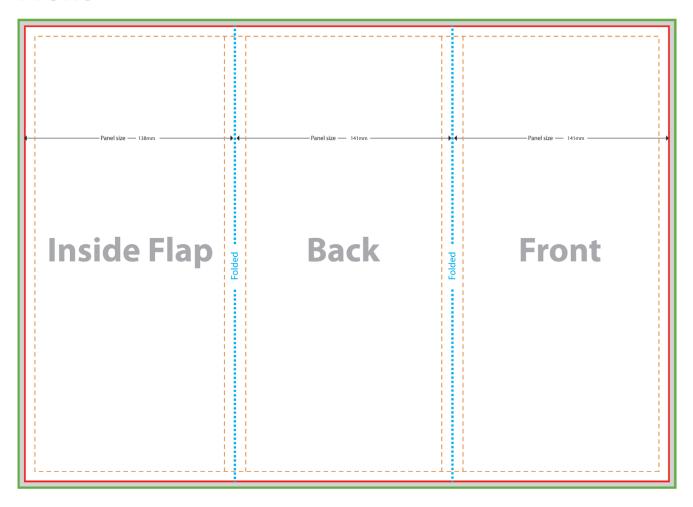

# **Back**

Finished Size: 420mm x 297mm

Bleed Size (Artwork Size): 426mm x 303mm

Safe Zone: 410mm x 287mm

Folding Line