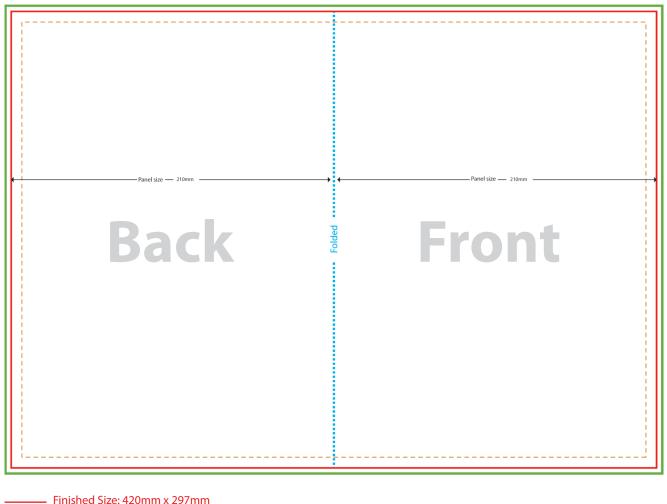

# **Front**

Finished Size: 420mm x 297mm
Bleed Size (Artwork Size): 426mm x 303mm

Safe Zone: 410mm x 287mm

••••• Folding Line