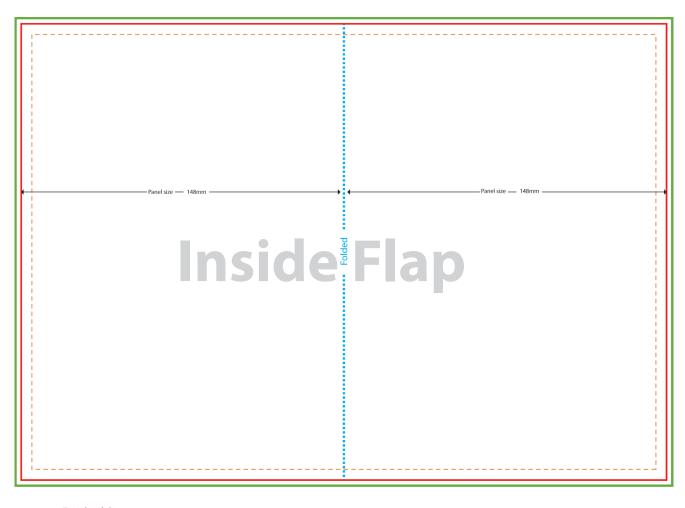

ly. Use of other colour scheme such as RGB or Pantone will result in inaccurate output colour.

#### **Font**

All text must be OUTLINED.

## **Images**

# **Back**



Finished Size: 420mm x 297mm

Bleed Size (Artwork Size): 426mm x 303mm

Safe Zone: 410mm x 287mm

Folding Line

# **Colour**

CMYK only. Use of other colour scheme such as RGB or Pantone will result in inaccurate output colour.

## **Font**

All text must be OUTLINED.

## **Images**

#### **A3-Folded A4 Brochures**

# **Front**



Finished Size: 420mm x 297mm

Bleed Size (Artwork Size): 424mm x 301mm

Safe Zone: 410mm x 287mm

Folding Line

# **Colour**

CMYK only. Use of other colour scheme such as RGB or Pantone will result in inaccurate output colour.

#### **Font**

All text must be OUTLINED.

## **Images**

# **Back**



Finished Size: 420mm x 297mm
Bleed Size (Artwork Size): 424mm x 301mm
Safe Zone: 410mm x 287mm
Folding Line

# **Colour**

CMYK only. Use of other colour scheme such as RGB or Pantone will result in inaccurate output colour.

## **Font**

All text must be OUTLINED.

## **Images**