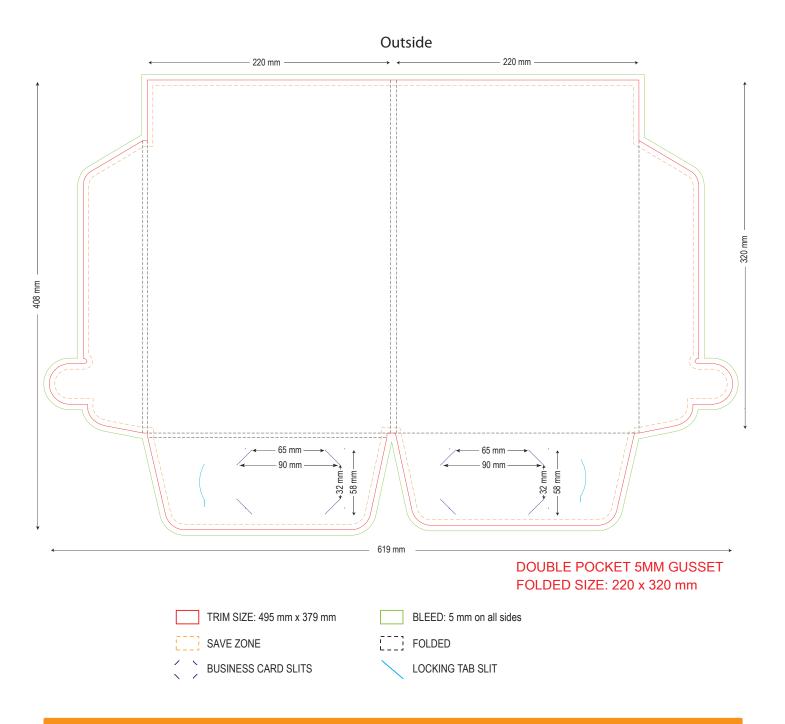

### **SINGLE POCKET NO GUSSET**



# **Colour**

CMYK only. Use of other colour scheme such as RGB or Pantone will result in inaccurate output colour.

# Font

All text must be OUTLINED.

### **Images**

#### **SINGLE POCKET 5MM GUSSET**



# **Colour**

CMYK only. Use of other colour scheme such as RGB or Pantone will result in inaccurate output colour.

### **Font**

All text must be OUTLINED.

### **Images**

### **DOUBLE POCKET 5MM GUSSET**



# **Colour**

CMYK only. Use of other colour scheme such as RGB or Pantone will result in inaccurate output colour.

# Font

All text must be OUTLINED.

### **Images**

#### **UPPER CARD NO GUSSET**



# Colour

CMYK only. Use of other colour scheme such as RGB or Pantone will result in inaccurate output colour.

### **Font**

All text must be OUTLINED.

### **Images**