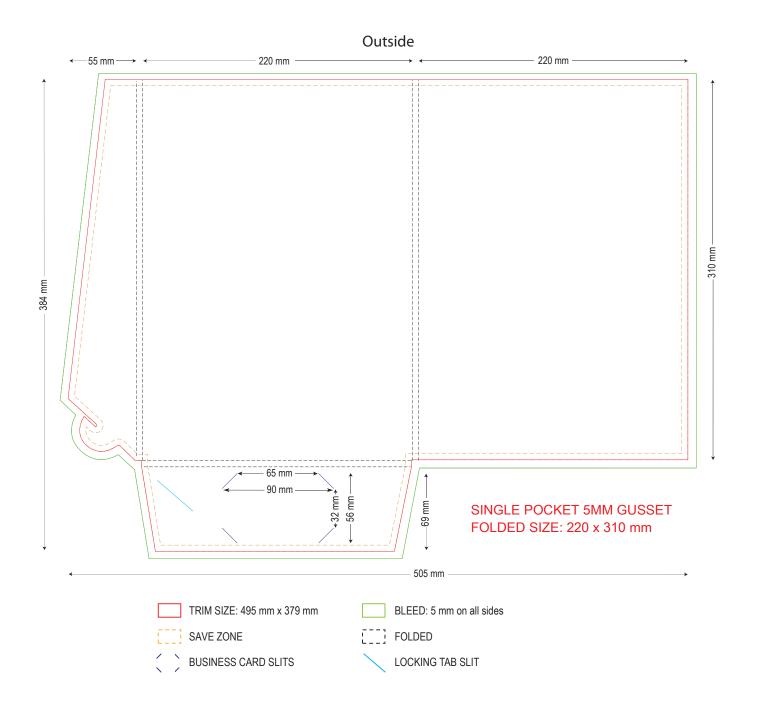

### **SINGLE POCKET NO GUSSET**



# **Colour**

CMYK only. Use of other colour scheme such as RGB or Pantone will result in inaccurate output colour.

# Font

All text must be OUTLINED.

### **Images**

#### **SINGLE POCKET 5MM GUSSET**



# **Colour**

CMYK only. Use of other colour scheme such as RGB or Pantone will result in inaccurate output colour.

### **Font**

All text must be OUTLINED.

### **Images**

### **DOUBLE POCKET 5MM GUSSET**



# **Colour**

CMYK only. Use of other colour scheme such as RGB or Pantone will result in inaccurate output colour.

# Font

All text must be OUTLINED.

### **Images**

#### **UPPER CARD NO GUSSET**



# Colour

CMYK only. Use of other colour scheme such as RGB or Pantone will result in inaccurate output colour.

### **Font**

All text must be OUTLINED.

### **Images**