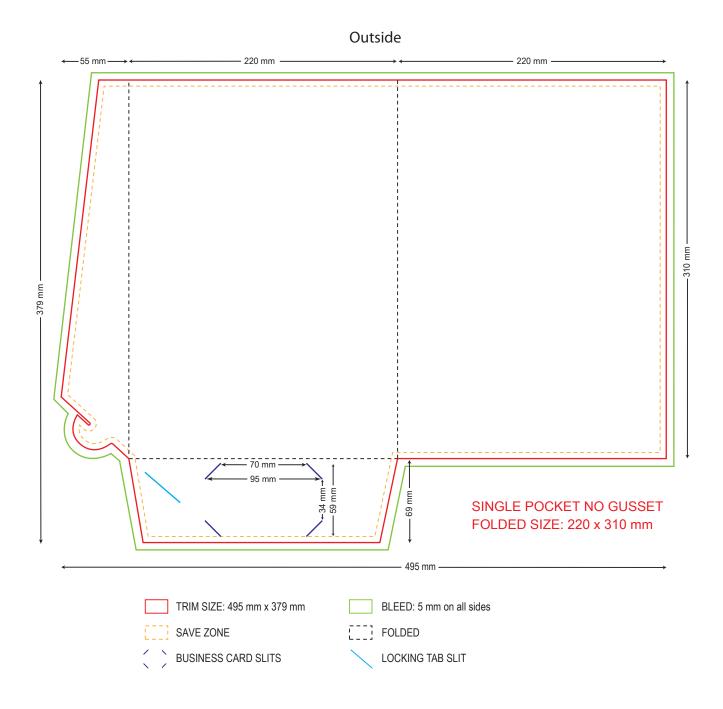

### **SINGLE POCKET NO GUSSET**



# **Colour**

CMYK only. Use of other colour scheme such as RGB or Pantone will result in inaccurate output colour.

# Font

All text must be OUTLINED.

### **Images**

#### **SINGLE POCKET 5MM GUSSET**



# **Colour**

CMYK only. Use of other colour scheme such as RGB or Pantone will result in inaccurate output colour.

### **Font**

All text must be OUTLINED.

### **Images**

### **DOUBLE POCKET 5MM GUSSET**



# **Colour**

CMYK only. Use of other colour scheme such as RGB or Pantone will result in inaccurate output colour.

# Font

All text must be OUTLINED.

### **Images**

#### **UPPER CARD NO GUSSET**



# Colour

CMYK only. Use of other colour scheme such as RGB or Pantone will result in inaccurate output colour.

### **Font**

All text must be OUTLINED.

### **Images**