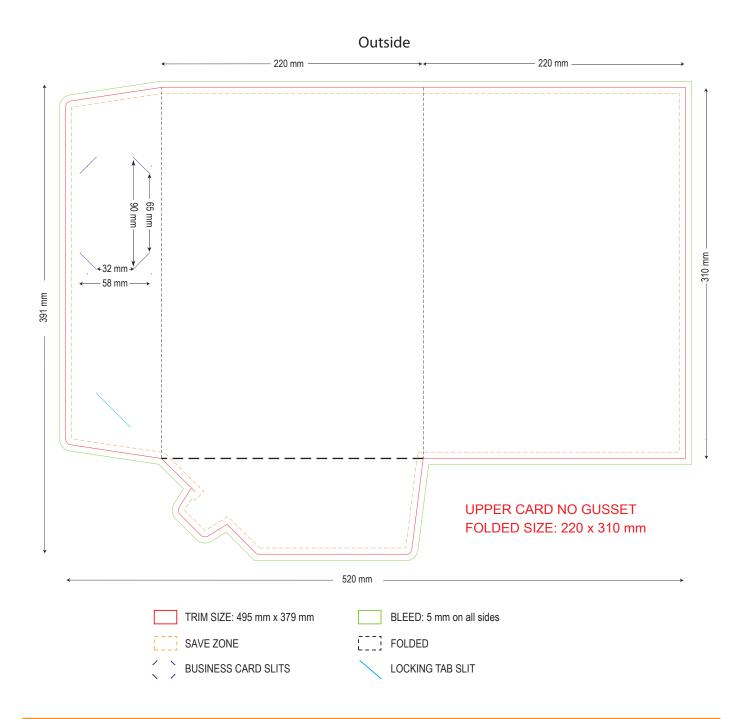

### **SINGLE POCKET NO GUSSET**



# **Colour**

CMYK only. Use of other colour scheme such as RGB or Pantone will result in inaccurate output colour.

# Font

All text must be OUTLINED.

### **Images**

#### **SINGLE POCKET 5MM GUSSET**



# **Colour**

CMYK only. Use of other colour scheme such as RGB or Pantone will result in inaccurate output colour.

### **Font**

All text must be OUTLINED.

### **Images**

### **DOUBLE POCKET 5MM GUSSET**



# **Colour**

CMYK only. Use of other colour scheme such as RGB or Pantone will result in inaccurate output colour.

# Font

All text must be OUTLINED.

### **Images**

#### **UPPER CARD NO GUSSET**



# Colour

CMYK only. Use of other colour scheme such as RGB or Pantone will result in inaccurate output colour.

### **Font**

All text must be OUTLINED.

### **Images**