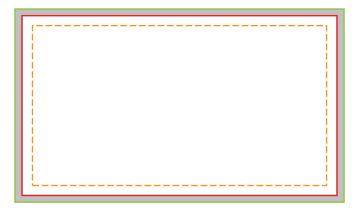

## **Business Card 90mm x 50mm**

Finished Size: 86mm x 54mm

Bleed Size (Artwork Size): 90mm x 58mm

Safe Zone: 80mm x 48mm