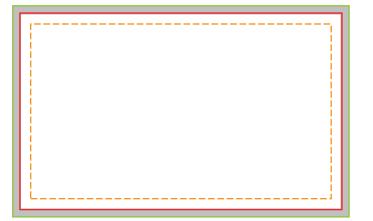

### **Business Card 90mm x 55mm**

Finished Size: 90mm x 55mm

Bleed Size (Artwork Size): 94mm x 59mm

Safe Zone: 84mm x 49mm