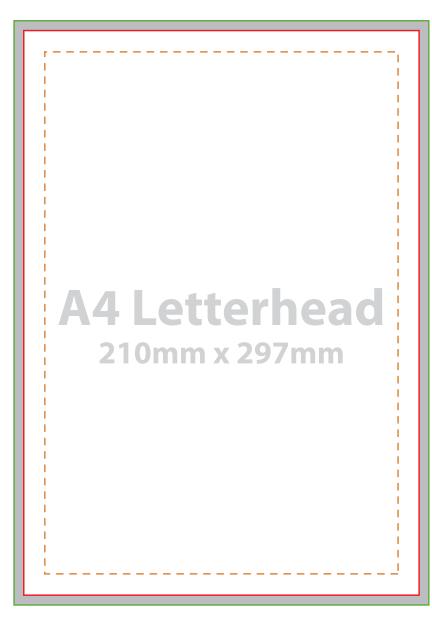

# A4 Letterhead 210mm x 297mm

Finished Size: 210mm x 297mm Bleed Size (Artwork Size): 214mm x 301mm Safe Zone: 200mm x 287mm