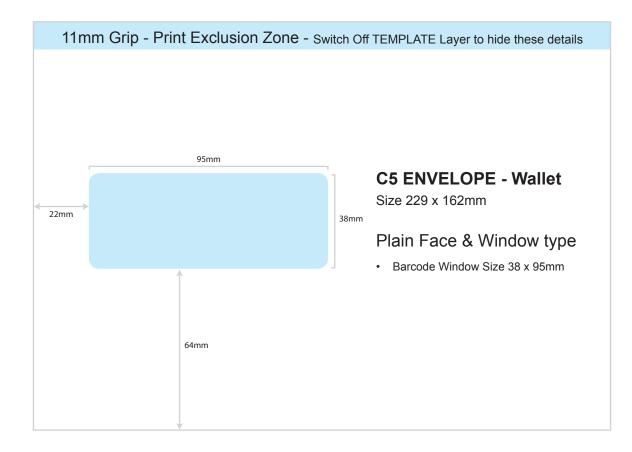

lour.

# Font

All text must be OUTLINED.

# Images



# A4 Letterhead 210mm x 297mm

Finished Size: 210mm x 297mm Bleed Size (Artwork Size): 214mm x 301mm Safe Zone: 200mm x 287mm

# Colour

CMYK only. Use of other colour scheme such as RGB or Pantone will result in inaccurate output colour.

# Font

All text must be OUTLINED.

# Images



# With Compliment Slip 210mm x 99mm

Finished Size: 210mm x 99mm Bleed Size (Artwork Size): 214mm x 103mm Safe Zone: 200mm x 89mm

#### Colour

CMYK only. Use of other colour scheme such as RGB or Pantone will result in inaccurate output colour.

# Font

All text must be OUTLINED.

# Images



#### Colour

CMYK only. Use of other colour scheme such as RGB or Pantone will result in inaccurate output colour.

# Font

All text must be OUTLINED.

# Images



# Colour

CMYK only. Use of other colour scheme such as RGB or Pantone will result in inaccurate output colour.

# Font

All text must be OUTLINED.

# Images



# Colour

CMYK only. Use of other colour scheme such as RGB or Pantone will result in inaccurate output colour.

# Font

All text must be OUTLINED.

# Images