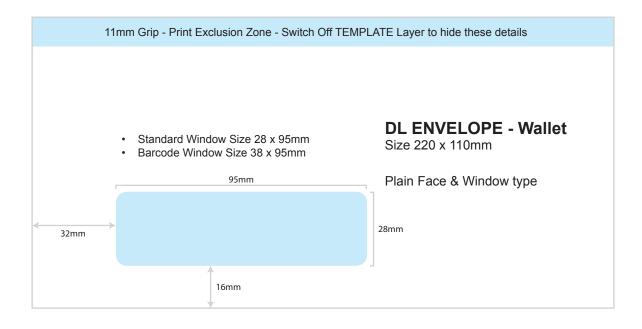

(Artwork Size) : 152mm x 214mm Safe Zone: 138mm x 200mm

# Colour

CMYK only. Use of other colour scheme such as RGB or Pantone will result in inaccurate output colour.

# Font

All text must be OUTLINED.

# Images



# A4 Letterhead 210mm x 297mm

Finished Size: 210mm x 297mm Bleed Size (Artwork Size): 214mm x 301mm Safe Zone: 200mm x 287mm

# Colour

CMYK only. Use of other colour scheme such as RGB or Pantone will result in inaccurate output colour.

# Font

All text must be OUTLINED.

# Images



# With Compliment Slip 210mm x 99mm

Finished Size: 210mm x 99mm Bleed Size (Artwork Size): 214mm x 103mm Safe Zone: 200mm x 89mm

#### Colour

CMYK only. Use of other colour scheme such as RGB or Pantone will result in inaccurate output colour.

# Font

All text must be OUTLINED.

# Images



#### Colour

CMYK only. Use of other colour scheme such as RGB or Pantone will result in inaccurate output colour.

# Font

All text must be OUTLINED.

# Images



# Colour

CMYK only. Use of other colour scheme such as RGB or Pantone will result in inaccurate output colour.

# Font

All text must be OUTLINED.

# Images



# Colour

CMYK only. Use of other colour scheme such as RGB or Pantone will result in inaccurate output colour.

# Font

All text must be OUTLINED.

# Images