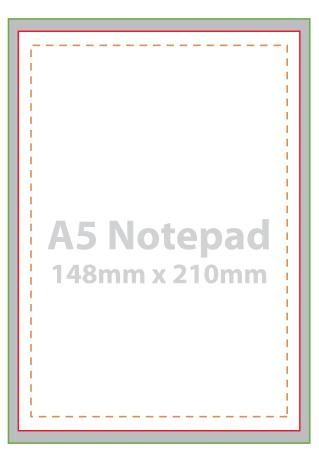

# A5 Notepad 148mm x 210mm

Finished Size : 148mm x 210mm Bleed Size (Artwork Size) : 152mm x 214mm Safe Zone: 138mm x 200mm