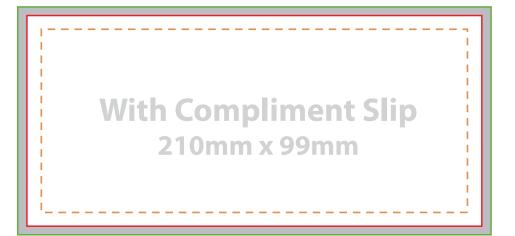

# With Compliment Slip 210mm x 99mm

Finished Size: 210mm x 99mm Bleed Size (Artwork Size): 214mm x 103mm Safe Zone: 200mm x 89mm