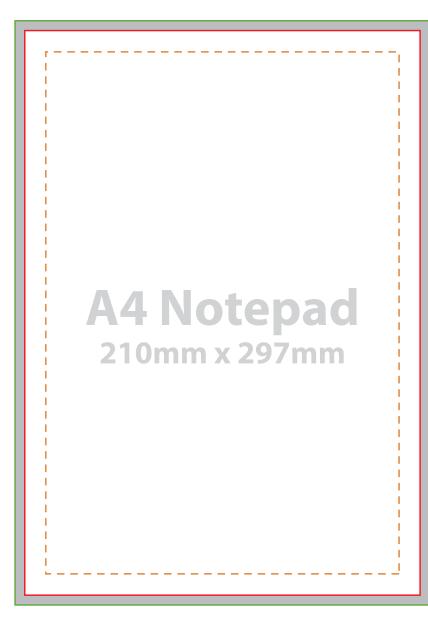

# A4 Notepad 210mm x 297mm

Finished Size: 210mm x 297mm Bleed Size (Artwork Size): 214mm x 301mm Safe Zone: 200mm x 287mm