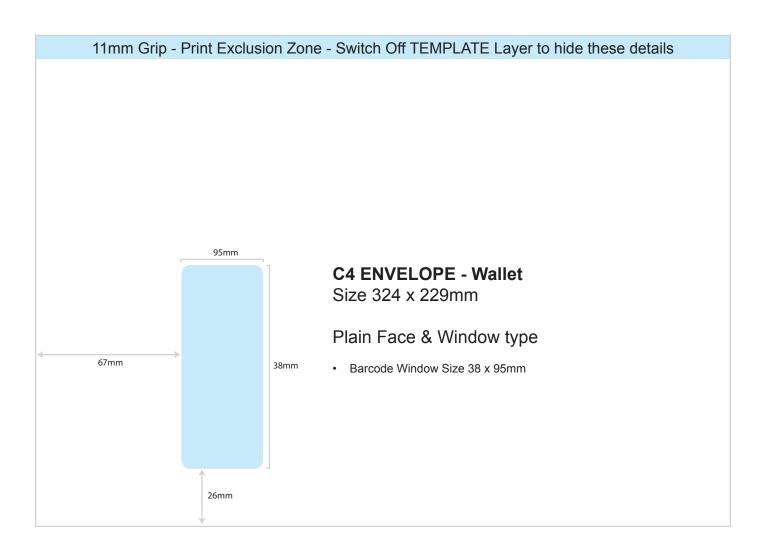

Zone: 200mm x 287mm

# Colour

CMYK only. Use of other colour scheme such as RGB or Pantone will result in inaccurate output colour.

# Font

All text must be OUTLINED.

# Images



# With Compliment Slip 210mm x 99mm

Finished Size: 210mm x 99mm Bleed Size (Artwork Size): 214mm x 103mm Safe Zone: 200mm x 89mm

#### Colour

CMYK only. Use of other colour scheme such as RGB or Pantone will result in inaccurate output colour.

# Font

All text must be OUTLINED.

# Images



#### Colour

CMYK only. Use of other colour scheme such as RGB or Pantone will result in inaccurate output colour.

# Font

All text must be OUTLINED.

# Images



# Colour

CMYK only. Use of other colour scheme such as RGB or Pantone will result in inaccurate output colour.

# Font

All text must be OUTLINED.

# Images



# Colour

CMYK only. Use of other colour scheme such as RGB or Pantone will result in inaccurate output colour.

# Font

All text must be OUTLINED.

# Images